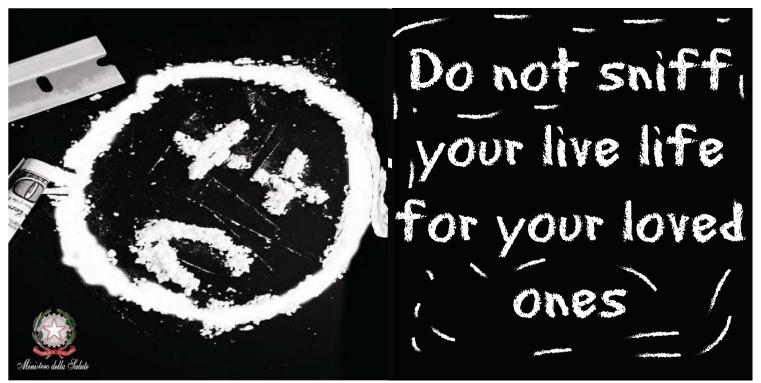

## **Drug Addiction**

Drugs are a problem that afflicts man from always, even if it has reached very high, precisely in our age, expanding and becoming a matter of public record. Many boys, in fact, make use of these harmful substances for a variety of reasons that may be curiosity and the desire to try or need to forget, if only for a few hours, the unsatisfactory reality around them, taking refuge in a unreal and "perfect paradise". As this issue is now known by all, and there have been until now many awareness campaigns, any person is informed and knows what risks brings intake of any type of drug. In fact, the drugs act at the level of the nervous system replacing the mediators, causing various disturbances in the addict.