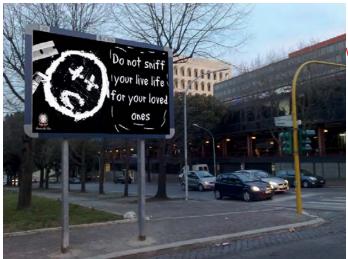

## Mockup: DYNAMIC advertising campaign against alcohol

The static ad campaign is a campaign without dynamism. It allows the viewer to dwell more on the advertising: the mes sage is readable also at great distances and in less time. Form and structure must have a high visual impact. It is placed in strategic positions, on heavy traffic roads, in highly populated areas, in shopping centers, schools, motorway exits, median axis interchanges, highway and so on.