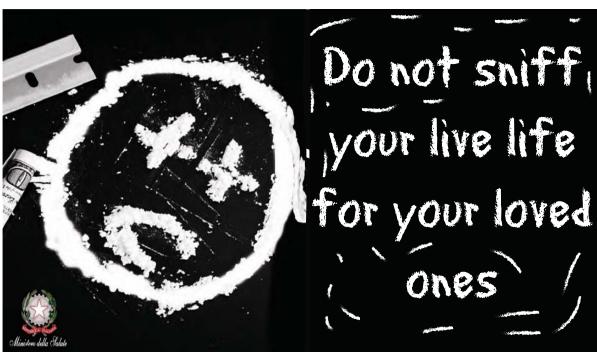

## **Drug Addiction**

Drugs are a problem that afflicts man from always, even if it has reached very high, precisely in our age, expanding and becoming a matter of public record. Many boys, in fact, make use of these harmful substances for a variety of reasons that may be curiosity and the desire to try or need to forget, if only for a few hours, the unsatisfactory reality around them, taking refuge in a unreal and "perfect paradise". As this issue is now known by all, and there have been until now many awareness campaigns, any person is informed and knows what risks brings intake of any type of drug. In fact, the drugs act at the level of the nervous system replacing the mediators, causing various disturbances in the addict.