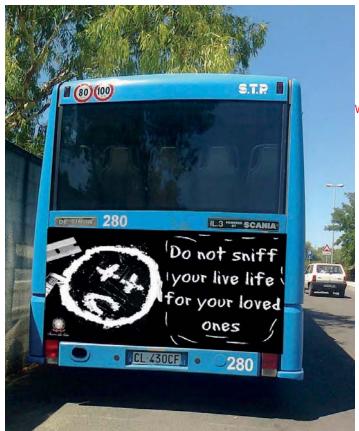

## Mockup: STATIC advertising Campaign against alcohol

The dynamic advertising campaign is a type of communication. The key is that the dynamic advertising must maintain a high level of attractiveness for the viewer: it has to be fun, spectacular, brilliant visually, often with an ironic and instant message. It should be eye-catching because the viewer has motived to visualize it. The "curtain" of the truck or the side of a bus offer very large surfaces and high impact that stimulate the creativity of the advertising. This type of advertising has a relatively low cost and can be potentially "viral."